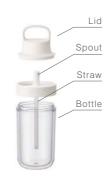

Enjoy the time to unwind and relax with TO GO BOTTLE. The bottle's double wall structure makes drinks look like they are floating in air and prevents ice from melting quickly, keeping drinks cold for a long time. The straw-type spout is made of soft silicone material which feels smooth on the mouth. With a handle that is comfortable to hold, it is easy to carry around.

Copolyester, Polypropylene, Silicone / Dishwasher safe