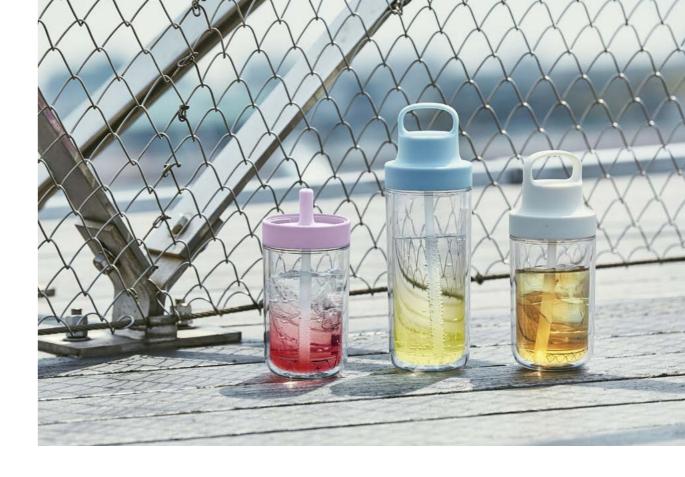

Enjoy the time to unwind and relax with TO GO BOTTLE. The bottle's double wall structure makes drinks look like they are floating in air and prevents ice from melting quickly, keeping drinks cold for a long time. The straw-type spout is made of soft silicone material which feels smooth on the mouth. With a handle that is comfortable to hold, it is easy to carry around.

## TO GO BOTTLE 360ml

| ☐ white                                              | 20061 | EU◉ | USA◉ |  |
|------------------------------------------------------|-------|-----|------|--|
| yellow                                               | 20062 | EU● | USA  |  |
| light blue                                           | 20063 | EU● | USA◉ |  |
| purple                                               |       |     |      |  |
| dark gray                                            | 20065 | EU⊚ | USA◉ |  |
| φ 78 x H195 mm / 360 ml<br>φ 3.1 x H7.8 in / 12.2 oz |       |     |      |  |

## TO GO BOTTLE 480ml

| □ white      | 20071       | EU⊚ | USA @ |
|--------------|-------------|-----|-------|
| yellow       | 20072       | EU⊚ | USA @ |
| light blue   | 20073       | EU⊚ | USA@  |
| purple       | 20074       | EU⊚ | USA @ |
| ■ dark gray  | 20075       | EU⊚ | USA@  |
| 4 70 × 11040 | ma ma / 400 | 1 ( |       |