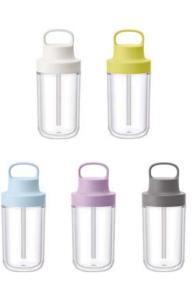

## TO GO BOTTLE 360ml

| ☐ white                                              | 20061 | EU◉ | USA◉ |  |
|------------------------------------------------------|-------|-----|------|--|
| yellow                                               | 20062 | EU● | USA  |  |
| light blue                                           | 20063 | EU● | USA◉ |  |
| purple                                               |       |     |      |  |
| dark gray                                            | 20065 | EU⊚ | USA◉ |  |
| φ 78 x H195 mm / 360 ml<br>φ 3.1 x H7.8 in / 12.2 oz |       |     |      |  |

## TO GO BOTTLE 480ml

| □ white      | 20071       | EU⊚ | USA @ |
|--------------|-------------|-----|-------|
| yellow       | 20072       | EU⊚ | USA @ |
| light blue   | 20073       | EU⊚ | USA@  |
| purple       | 20074       | EU⊚ | USA @ |
| ■ dark gray  | 20075       | EU⊚ | USA@  |
| 4 70 × 11040 | ma ma / 400 | 1 ( |       |