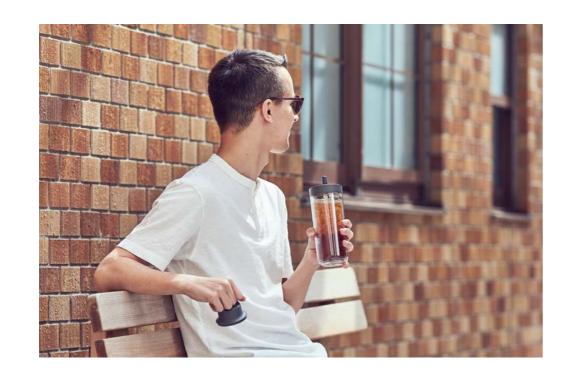

Enjoy the time to unwind and relax with TO GO BOTTLE. The bottle's double wall structure makes drinks look like they are floating in air and prevents ice from melting quickly, keeping drinks cold for a long time. The straw-type spout is made of soft silicone material which feels smooth on the mouth. With a handle that is comfortable to hold, it is easy to carry around.